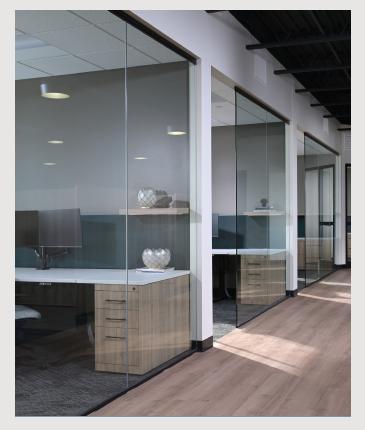

### Scope

This task involved creating furniture, fixture, and finish selections tailored to the client's preferences and requirements for a three-floor building.

Workstations

Private Office

#### The Solution

Our team of designers and architects will collaborate to develop a revised floor plan that maximizes space utilization, enhances privacy, and fosters productivity.