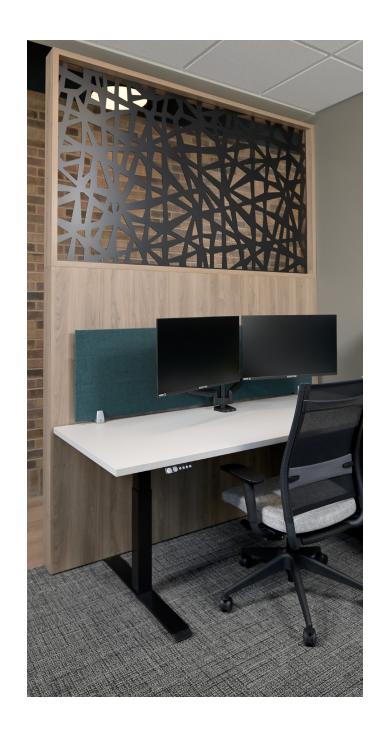

### Scope

This task involved creating furniture, fixture, and finish selections tailored to the client's preferences and requirements for a three-floor building.

Workstations

Private Office