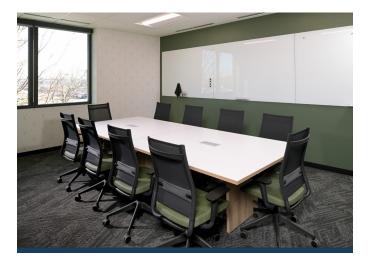

### Scope

This task involved creating furniture, fixture, and finish selections tailored to the client's preferences and requirements for a three-floor building.

Workstations

Private Office

#### The Solution

Our team of designers and architects will collaborate to develop a revised floor plan that maximizes space utilization, enhances privacy, and fosters productivity.