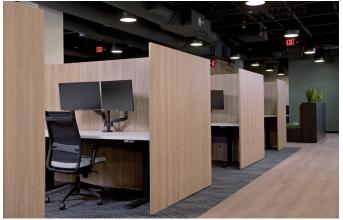

### Scope

This task involved creating furniture, fixture, and finish selections tailored to the client's preferences and requirements for a three-floor building.

Workstations

Private Office

#### The Solution

Our team of designers and architects will collaborate to develop a revised floor plan that maximizes space utilization, enhances privacy, and fosters productivity.