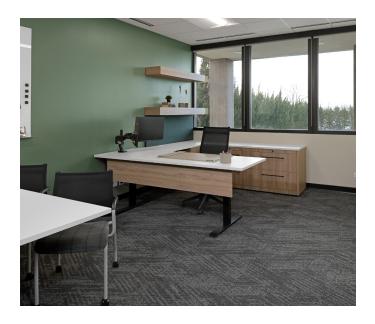

### Scope

This task involved creating furniture, fixture, and finish selections tailored to the client's preferences and requirements for a three-floor building.

Workstations

Private Office

#### The Solution

Our team of designers and architects will collaborate to develop a revised floor plan that maximizes space utilization, enhances privacy, and fosters productivity.