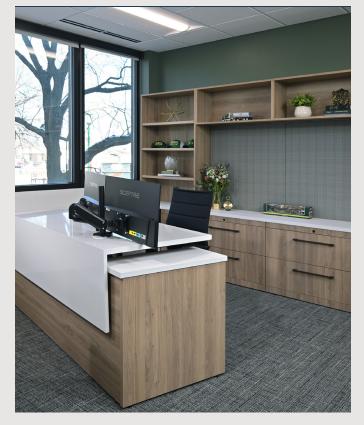

### Scope

This task involved creating furniture, fixture, and finish selections tailored to the client's preferences and requirements for a three-floor building.

Workstations

Private Office

#### The Solution

Our team of designers and architects will collaborate to develop a revised floor plan that maximizes space utilization, enhances privacy, and fosters productivity.