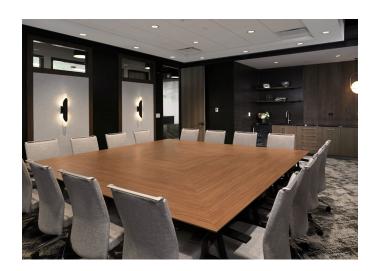

### Scope

This task involved creating furniture, fixture, and finish selections tailored to the client's preferences and requirements for a three-floor building.

Workstations

Private Office

#### The Solution

Our team of designers and architects will collaborate to develop a revised floor plan that maximizes space utilization, enhances privacy, and fosters productivity.